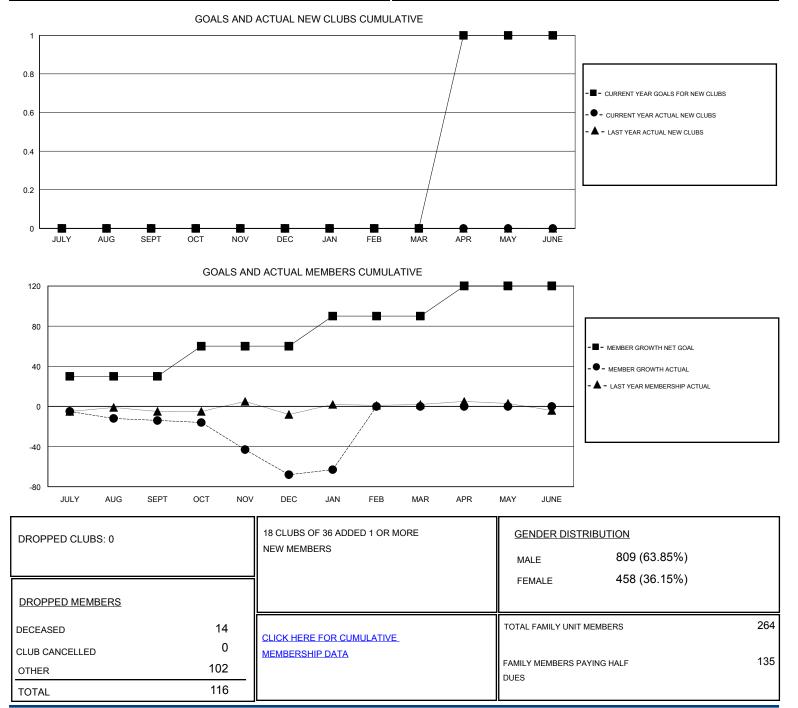

## District 22 D

Results as of: 1/31/2020

| GMT:                  | LOCATION DELAWARE |           |               |                       |                           |                         | GMT CA                                             |
|-----------------------|-------------------|-----------|---------------|-----------------------|---------------------------|-------------------------|----------------------------------------------------|
| Clubs                 |                   |           |               | Members               |                           |                         |                                                    |
| RESULTS FOR 2019-2020 |                   |           |               | RESULTS FOR 2019-2020 |                           |                         |                                                    |
| QUARTER               | NEW CLUB GOAL     | NEW CLUBS | DROPPED CLUBS | QUARTER               | MEMBER GROWTH NET<br>GOAL | MEMBER GROWTH<br>ACTUAL | DROPPED<br>MEMBERS ACTUAL<br>(including transfers) |
| JULY/AUG/SEPT         | 0                 | 0         | 0             | JULY/AUG/SEPT         | 30                        | 23                      | 33                                                 |
| OCT/NOV/DEC           | 0                 | 0         |               | OCT/NOV/DEC           | 30                        | 33                      | 78                                                 |
| JAN/FEB/MAR           | 0                 | 0         | 0             | JAN/FEB/MAR           | 30                        | 12                      | 5                                                  |
| APR/MAY/JUNE          | 1                 | 0         | 0             | APR/MAY/JUNE          | 30                        | 0                       | 0                                                  |